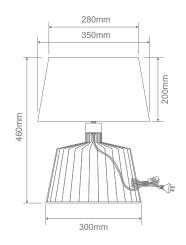

12

Rati,

(20

| Specification FeaturesInput Voltage:240VPower (W):60W MaxIP rating (IP):20Lamp Base:E27Requires: 1 × E27 Lamp (Not Included)Diagrams / Additional | Item No.VariantLampSmallMediumLargeBaseASHLEY-TL225122251322514E27 |
|---------------------------------------------------------------------------------------------------------------------------------------------------|--------------------------------------------------------------------|