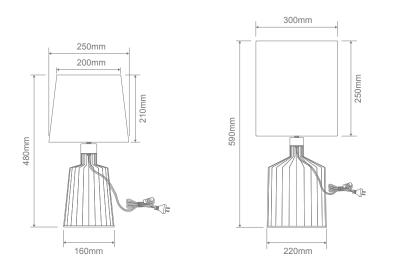

12

Rati,

(20

| Specification FeaturesInput Voltage:240VPower (W):60W MaxIP rating (IP):20Lamp Base:E27Requires: 1 × E27 Lamp (Not Included)Diagrams / Additional | Item No.VariantLampSmallMediumLargeBaseASHLEY-TL225122251322514E27 |
|---------------------------------------------------------------------------------------------------------------------------------------------------|--------------------------------------------------------------------|